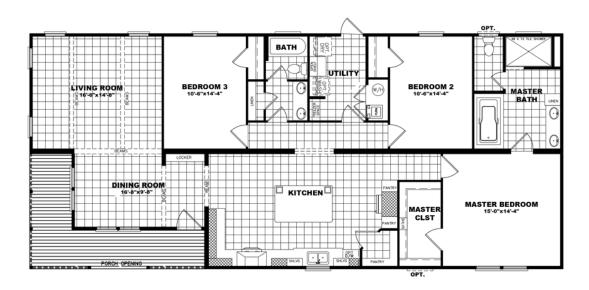

## **LILY-MAE - 32SMH32683BH**

LILLY MAE

Model #: SMH32683B

Drawing #:

32M453

## Plan Details

| Bedrooms  | 3    |
|-----------|------|
| Bathrooms | 2    |
| Sq Feet   | 1875 |
| Width     | 32   |
| Depth     | 68   |

The home series and floor plans indicated will vary by retailer and state. Your local Home Center can quote you on specific prices and terms of purchase for specific homes. Schult Waco II invests in continuous product and process improvement. All home series, floor plans, specifications, dimension,